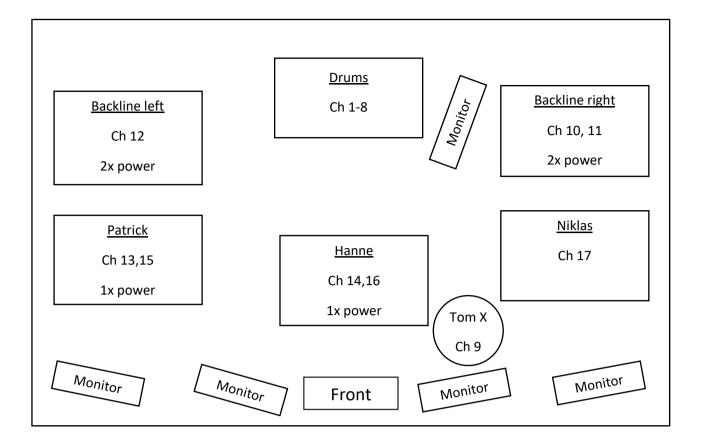

## Stage equipment

- Stage size at least 6m x 4m.
- 5 mic stands with boom arm, 2 very low level mic stands
- Sufficient amount of XLR cables
- Stage power separated from light power
- Sufficient lighting system

#### Staff

• A technician who is familiar with the whole system must be on site during the show

If there is a pre-wired drum set we're fine to use the one on site.

| Channel | Description  | Note                                          |
|---------|--------------|-----------------------------------------------|
| Ch 1    | Kick         | Mic provided by venue                         |
| Ch 2    | Snare        | Mic provided by venue                         |
| Ch 3    | HiHat        | Mic provided by venue                         |
| Ch 4    | Tom Hi       | Mic provided by venue                         |
| Ch 5    | Tom Mid      | Mic provided by venue                         |
| Ch 6    | Tom Lo       | Mic provided by venue                         |
| Ch 7    | OHL          | Mic provided by venue                         |
| Ch 8    | OH R         | Mic provided by venue                         |
| Ch 9    | Tom X        | Mic provided by venue                         |
| Ch 10   | E-bass       | Rental gear (mic or DI-Box provided by venue) |
| Ch 11   | Upright bass | DI-Box provided by venue                      |
| Ch 12   | E-gt Pat     | Sennheiser E 906                              |
| Ch 13   | A-gt Pat     | DI-Box provided by venue                      |
| Ch 14   | A-gt Hanne   | DI-Box provided by venue                      |
| Ch 15   | Vox Pat      | SM 58 or similar                              |
| Ch 16   | Vox Hanne    | SM 58 or similar                              |
| Ch 17   | Vox Nik      | SM 58 or similar                              |
| Fx 1    | Vocal Reverb |                                               |
| Fx 2    | Plate Reverb |                                               |
| Fx 3    | Mono Delay   |                                               |

The micing of the drum set (Ch 1-9) depends on the size of the venue. Please double check with us if need be.

If parts of the requirement cannot be fulfilled, please also double check with us as soon as possible.